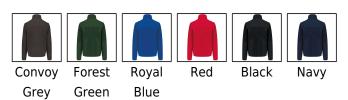

# FLEECE JACKET WITH REMOVABLE SLEEVES

### Kod produktu: wk9105

**Producent:** Designed To Work **Kod producenta:** 



### Opis

EX KA9105;100% polyester;Outer: 100% polyester - 400gsm;100% polyester taslon reinforced inserts with acrylic coating;Polyester 210T inner sleeve lining;2 in 1 fleece jacket;2 zipped front pockets and 1 chest pocket with flap and tear release fastening;Tone on tone yokes on front. back and lower arms;Easy decoration access at the front and back;Polyester lined removable sleeves for added comfort;Elasticated cuffs and hem.;

## Kolory



### Rozmiary

| S M | L | XL | 2XL | 3XL | 4XL |
|-----|---|----|-----|-----|-----|
|-----|---|----|-----|-----|-----|