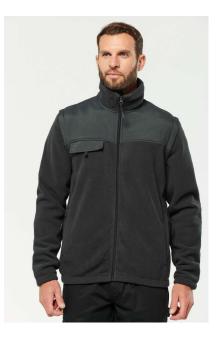

# FLEECE JACKET WITH REMOVABLE SLEEVES

### Opis

EX KA9105;100% polyester;Outer: 100% polyester - 400gsm;100% polyester taslon reinforced inserts with acrylic coating;Polyester 210T inner sleeve lining;2 in 1 fleece jacket;2 zipped front pockets and 1 chest pocket with flap and tear release fastening;Tone on tone yokes on front. back and lower arms;Easy decoration access at the front and back;Polyester lined removable sleeves for added comfort;Elasticated cuffs and hem.;