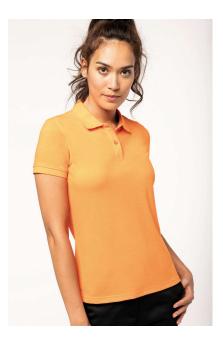

# LADIES' SHORT-SLEEVED POLO SHIRT

## Opis

EX KA275;65% polyester/35% combed cotton;Piqué knit;Washable at 60°C;Anti-bacterial and antipilling treatment;Placket with 2matching buttons;Ribbed collar with contrasting taped neck;Ribbed cuffs;Side slits with contrasting tape for extra comfort;Twin needle finishing at hem;Suitable for professional use;Certified STANDARD 100 by OEKO-TEX®N° CQ1007/7. IFTH;