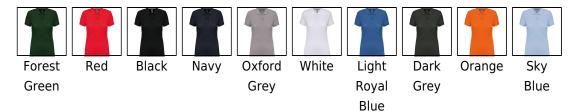

# LADIES' SHORT-SLEEVED POLO SHIRT

## Kod produktu: wk275

**Producent:** Designed To Work **Kod producenta:** 



## Opis

EX KA275;65% polyester/35% combed cotton;Piqué knit;Washable at 60°C;Anti-bacterial and antipilling treatment;Placket with 2matching buttons;Ribbed collar with contrasting taped neck;Ribbed cuffs;Side slits with contrasting tape for extra comfort;Twin needle finishing at hem;Suitable for professional use;Certified STANDARD 100 by OEKO-TEX®N° CQ1007/7. IFTH;

### Kolory



## Rozmiary

| XS S | М | L | XL | 2XL | 3XL |
|------|---|---|----|-----|-----|
|------|---|---|----|-----|-----|