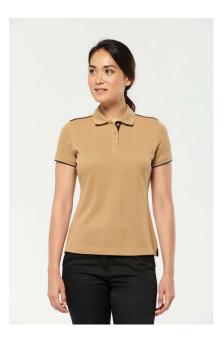

## LADIES' SHORT-SLEEVED CONTRASTING DAYTODAY POLO SHIRT

Kod produktu: wk271

Producent: Designed To Work Kod producenta:

## Opis

EX KA271;65% polyester/35% cotton;Combed cotton. piqué knit;Washable at 60°C;Anti-pilling treatment;3-button placket with contrasting inner band;Ribbed collar with taped neck;Contrasting piping at shoulders and inner neck;Rib finishing with contrasting tipping at cuffs;Side slits with contrasting twill tape for extra comfort;Twin needle finishing at hem. Ideal for daily use;Certified STANDARD 100 by OEKO-TEX®N° CQ1007/7. IFTH;