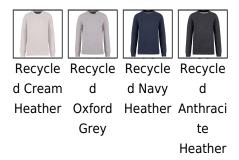

a:** 



## **Opis**

Made from 55% pre-consumer recycled cotton and 45% post-consumer recycled polyester; The GRS (Global Recycled Standard) certificate is issued by Ecocert Greenlife; Unisex; Straight fit; Size label with recycled cotton and recycled polyester logos; Enzyme-washed; Grey mix contrasting brushed fleece inside; Crew neck; Contrasting half-circle collar; 2x2 rib knit on neckline. bottom hem and cuffs; Double overstitching on cuffs. armholes. hem and neckline; Taped neck inside at the back; Products made from recycled materials may show slight variations in composition and colour; No brand label on the neckline. only a size tag for easy decoration; Comes with cardboard hangtag listing the eco-friendly materials used to make the product; Organic cotton thread;

## **Kolory**



## **Rozmiary**

| XXS | XS | S | М | L | XL | 2XL | 3XL | 4XL |
|-----|----|---|---|---|----|-----|-----|-----|
|     |    |   |   |   |    |     |     |     |