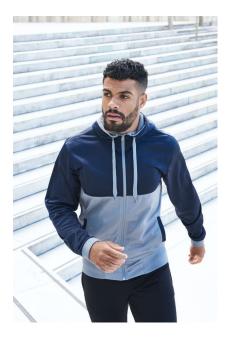

#### Opis

Modern contrast panelling – top yoke. sleeves and hood are one colour. and bottom half of body. cuffs. hem. draw cords and hood mesh are contrast colour;Relaxed sports fit;Maximum print area front and back;Mesh lined hood with drawcords;Set in sleeves;Ribbed hem and cuffs;Zip at centre front;Front body pockets with contrast jet;Simple tear off label makes it perfect for rebranding;