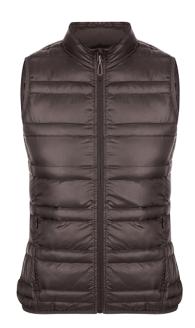

## **Product Specifications Sheet**

TRA857 Womens Fire Down-Touch Padded Bodywarmer

Fabric Information 100% Polyamide fabric with water

repellent cire finish

Warmloft 60gsm down-touch perform-

ance technology Easily compressible 2 zipped lower pockets

WOMENS Sizes 10-20

Carton Quantity 12

Country of Origin Myanmar

Commodity Code 62019300

Colours PANTONE

 1. Black( Black) 808
 19-4008TCX(19-4008TCX)

 2. Navy (French Blue) 9SI
 19-3923TCX(18-4140TCX)

|       | 10 | 12  | 14   | 16   | 18    | 20    |
|-------|----|-----|------|------|-------|-------|
| CHEST | 99 | 103 | 108  | 113  | 120.5 | 125.5 |
| CBL   | 65 | 65  | 67.5 | 67.5 | 70    | 70    |