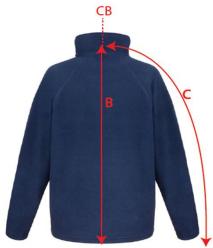

|  | DATE: 13th June  | Result                                                                                |                         |    |    |    |    |     |     |            |      |
|--|------------------|---------------------------------------------------------------------------------------|-------------------------|----|----|----|----|-----|-----|------------|------|
|  |                  |                                                                                       | R112X - MICROFLEECE TOP |    |    |    |    |     |     |            | CORE |
|  | Measures in CMS  | SIZE                                                                                  | XS                      | S  | М  | L  | XL | 2XL | 3XL | TO         |      |
|  | APPROX.<br>CHEST | UK                                                                                    | 34                      | 38 | 41 | 44 | 46 | 48  | 50  | TOL<br>+/- |      |
|  |                  | EURO                                                                                  | 44                      | 46 | 50 | 54 | 56 | 58  | 60  |            |      |
|  | A                | 1/2 CHEST AT<br>UNDERARM SEAM - LAY<br>TOP OUT FLAT                                   | 50                      | 54 | 58 | 63 | 66 | 69  | 74  | 1          | ST.  |
|  | В                | BACK LENGTH                                                                           | 63                      | 66 | 69 | 72 | 75 | 78  | 82  | 1          | -    |
|  | С                | SLEEVE/SHOULDER<br>LENGTH - MEASURE<br>TAKEN FROM CENTRE<br>BACK NECK TO END<br>CUFF. | 81                      | 83 | 85 | 87 | 89 | 91  | 93  | 1          |      |