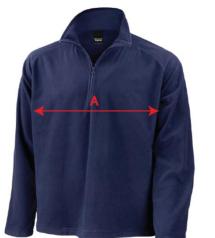

|  | DATE: 13th June  | Result                                                                                |                         |    |    |    |    |     |     |            |      |
|--|------------------|---------------------------------------------------------------------------------------|-------------------------|----|----|----|----|-----|-----|------------|------|
|  |                  |                                                                                       | R112X - MICROFLEECE TOP |    |    |    |    |     |     |            | CORE |
|  | Measures in CMS  | SIZE                                                                                  | XS                      | S  | М  | L  | XL | 2XL | 3XL | TO         |      |
|  | APPROX.<br>CHEST | UK                                                                                    | 34                      | 38 | 41 | 44 | 46 | 48  | 50  | TOL<br>+/- |      |
|  |                  | EURO                                                                                  | 44                      | 46 | 50 | 54 | 56 | 58  | 60  |            |      |
|  | A                | 1/2 CHEST AT<br>UNDERARM SEAM - LAY<br>TOP OUT FLAT                                   | 50                      | 54 | 58 | 63 | 66 | 69  | 74  | 1          | ST.  |
|  | В                | BACK LENGTH                                                                           | 63                      | 66 | 69 | 72 | 75 | 78  | 82  | 1          | -    |
|  | С                | SLEEVE/SHOULDER<br>LENGTH - MEASURE<br>TAKEN FROM CENTRE<br>BACK NECK TO END<br>CUFF. | 81                      | 83 | 85 | 87 | 89 | 91  | 93  | 1          |      |