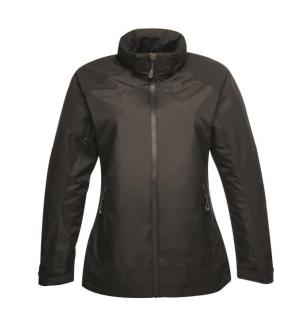

**Product Specifications Sheet** 

**TRW485** 

Ashford II

Women's

### **Fabric Information**

- Waterproof and breathable Isotex 5000 100% polyester, with strategic durable ripstop panels
- Durable water repellent finish
- Part mesh, part polyester taffeta lining
- Taped seams

## **Special Features**

- Inner stormflap with extended scrim lined chin guard
- Concealed hood with adjusters
- Articulated sleeves for enhanced range of movement
- 2 lower pockets with hi-tech water repellent zips
- Internal security pocket
- Adjustable cuffs
- Adjustable shockcord hem
- Internal zipped embroidery access
- Shaped fit