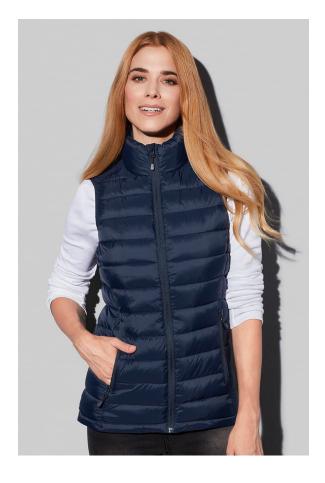

## ST5530 **LUX PADDED VEST**

Padded vest for women

shell and lining: 100% nylon filling: 100% polyester

XS-3XL | Regular | 10 / carton

- **✓** EASY EMBROIDERY ACCESS TO FRONT LEFT PANEL
- ✓ HALF-MOON IN BACK CENTRE FOR CUSTOMISATION
- **✓** HIGH-QUALITY SBS ZIPPERS
- **✓ INSIDE POCKET ON THE FRONT RIGHT**
- **✓ STOW-AWAY FUNCTION**
- **✓ FLUORINE AND PFC FREE**
- ✔ PREMIUM WOVEN SIZE LABEL IN THE COLLAR, TEAR-AWAY LABEL IN THE SIDE SEAM