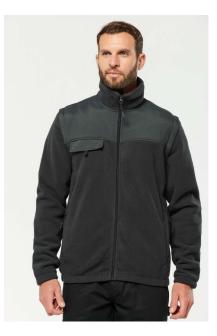

# FLEECE JACKET WITH REMOVABLE SLEEVES

## Opis

EX KA9105;100% polyester;Outer: 100% polyester - 400gsm;100% polyester taslon reinforced inserts with acrylic coating;Polyester 210T inner sleeve lining;2 in 1 fleece jacket;2 zipped front pockets and 1 chest pocket with flap and tear release fastening;Tone on tone yokes on front. back and lower arms;Easy decoration access at the front and back;Polyester lined removable sleeves for added comfort;Elasticated cuffs and hem.;