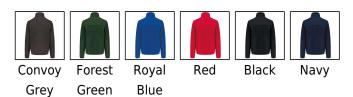

# FLEECE JACKET WITH REMOVABLE SLEEVES

## Product code: wk9105

Manufacturer: Designed To Work The manufacturer code:



## Opis

EX KA9105;100% polyester;Outer: 100% polyester - 400gsm;100% polyester taslon reinforced inserts with acrylic coating;Polyester 210T inner sleeve lining;2 in 1 fleece jacket;2 zipped front pockets and 1 chest pocket with flap and tear release fastening;Tone on tone yokes on front. back and lower arms;Easy decoration access at the front and back;Polyester lined removable sleeves for added comfort;Elasticated cuffs and hem.;

## Colors



## Dimensions

| S M L XL 2XL 3XL 4XL | S |  |  | XL | / XI | - 3XI | 4 X I |
|----------------------|---|--|--|----|------|-------|-------|
|----------------------|---|--|--|----|------|-------|-------|