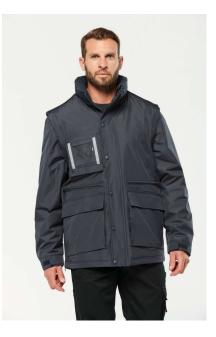

# DETACHABLE-SLEEVED WORKWEAR PARKA

## Opis

PVC coated 100% polyester ripstop outer;Fully padded;Fleece lined back and inner collar;Full front zip with studded flap;Detachable sleeves;5 functional front pockets including 1 for badge holder;1 inner pocket;Reflective trims on chest and back;Reinforced shoulder panels;Side zip opening for ease of movement;Ajdustable drawcord at waist;Concealed hood;Zip access for decoration at chest and hem;