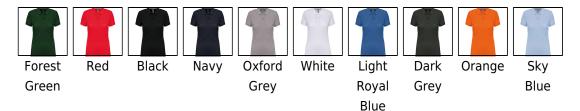

# LADIES' SHORT-SLEEVED POLO SHIRT

#### Product code: wk275

Manufacturer: Designed To Work The manufacturer code:



## Opis

EX KA275;65% polyester/35% combed cotton;Piqué knit;Washable at 60°C;Anti-bacterial and antipilling treatment;Placket with 2matching buttons;Ribbed collar with contrasting taped neck;Ribbed cuffs;Side slits with contrasting tape for extra comfort;Twin needle finishing at hem;Suitable for professional use;Certified STANDARD 100 by OEKO-TEX®N° CQ1007/7. IFTH;

#### Colors



## **Dimensions**

| XS S M | L XL | 2XL 3XL |
|--------|------|---------|
|--------|------|---------|