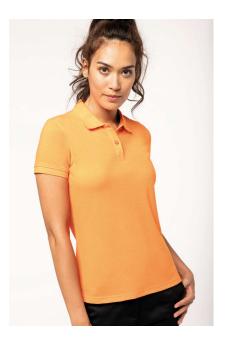

# LADIES' SHORT-SLEEVED POLO SHIRT

## Opis

EX KA275;65% polyester/35% combed cotton;Piqué knit;Washable at 60°C;Anti-bacterial and antipilling treatment;Placket with 2matching buttons;Ribbed collar with contrasting taped neck;Ribbed cuffs;Side slits with contrasting tape for extra comfort;Twin needle finishing at hem;Suitable for professional use;Certified STANDARD 100 by OEKO-TEX®N° CQ1007/7. IFTH;