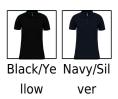

## Farben

Größe

| XS S | М | L | XL | 2XL | 3XL |
|------|---|---|----|-----|-----|
|------|---|---|----|-----|-----|