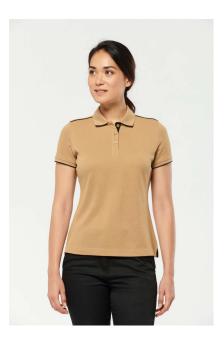

## LADIES' SHORT-SLEEVED CONTRASTING DAYTODAY POLO SHIRT

Produkt-code: wk271

Hersteller: Designed To Work **Der herstellercode:** 

## Opis

EX KA271;65% polyester/35% cotton;Combed cotton. piqué knit;Washable at 60°C;Anti-pilling treatment;3-button placket with contrasting inner band;Ribbed collar with taped neck;Contrasting piping at shoulders and inner neck;Rib finishing with contrasting tipping at cuffs;Side slits with contrasting twill tape for extra comfort;Twin needle finishing at hem. Ideal for daily use;Certified STANDARD 100 by OEKO-TEX®N° CQ1007/7. IFTH;