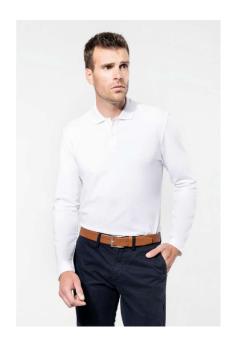

## MEN'S LONG-SLEEVED SUPIMA® POLO SHIRT

**Product code: pk202** 

Manufacturer: Kariban Premium
The manufacturer code:

## **Opis**

95% cotton / 5% elastane; Piqué knit in Supima® cotton; High-quality fabric. soft and silky to the touch; 1x1 ribbed neck. matching taped neck inside the neckline; Placket with 2matching buttons; Shoulder seam backed with silicon band; Twin-needle overstitched finish at cuffs and hem; No brand label on neck. only size tag for easy decoration access;