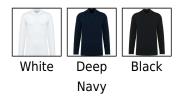

## MEN'S LONG-SLEEVED SUPIMA® POLO SHIRT

**Product code: pk202** 

Manufacturer: Kariban Premium
The manufacturer code:



## **Opis**

95% cotton / 5% elastane; Piqué knit in Supima® cotton; High-quality fabric. soft and silky to the touch; 1x1 ribbed neck. matching taped neck inside the neckline; Placket with 2matching buttons; Shoulder seam backed with silicon band; Twin-needle overstitched finish at cuffs and hem; No brand label on neck. only size tag for easy decoration access;

## **Colors**



## **Dimensions**

| S | М   | L | XL | 2XL | 3XL | 4XL |
|---|-----|---|----|-----|-----|-----|
|   | 1-1 |   | /L | ZAL | JAL | TAL |