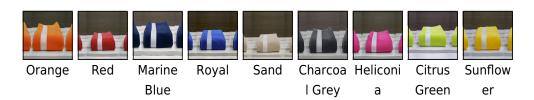

## OLIMA VELOUR BEACH TOWEL

**Product code: olv4000** 

Manufacturer: Olima
The manufacturer code:



## **Opis**

98% ring-spun cotton/2% polyester;100% ring-spun cotton main body. 100% polyester bordure;Beach velour/terry towel with 5.5cm widewhite sublimation bordures;Olima woven label andtear away care label;White sublimation bordure only on the velour side. The terry side has DTM cotton bordure;No harmful substances! Certified according to STANDARD 100 by OEKO-TEX®;Avoid using fabric softener because it reduces towels' water absorbency;

## **Colors**



## **Dimensions**

100X 180