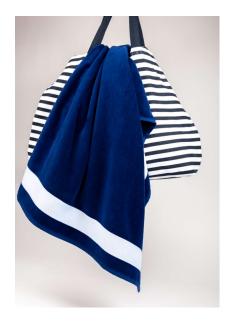

## OLIMA VELOUR BEACH TOWEL

**Product code: olv4000** 

Manufacturer: Olima
The manufacturer code:

## **Opis**

98% ring-spun cotton/2% polyester;100% ring-spun cotton main body. 100% polyester bordure;Beach velour/terry towel with 5.5cm widewhite sublimation bordures;Olima woven label andtear away care label;White sublimation bordure only on the velour side. The terry side has DTM cotton bordure;No harmful substances! Certified according to STANDARD 100 by OEKO-TEX®;Avoid using fabric softener because it reduces towels' water absorbency;