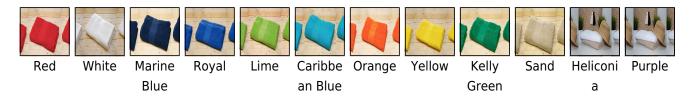

# **OLIMA BASIC TOWEL**

# Product code: ol360

Manufacturer: Olima The manufacturer code:

# Opis

100% cotton;360g/m<sup>2</sup>;Tearaway/Cut Outlabel;Satin / Cotton hanger loop;Satin hanger loop is placed on shorter sideon all towel sizes;Cotton hanger:Guest and Hand towel - Hangeron shorter side;Bath and Maxi Bath - Hangeron longer side;;One emphasized bordure;Border width:Guest (30x50) 6cm;Hand (50x100) 7cm;Bath (70x140) 8cm;Maxi Bath (100x150) 9cm;;No harmful substances! Certified according to STANDARD 100 by OEKO-TEX®;Avoid using fabric softener because it reduces towels' water absorbency;

# Colors



# Dimensions

| 30X5 | 50X1 | 70X1 | 100X |
|------|------|------|------|
| 0    | 00   | 40   | 150  |