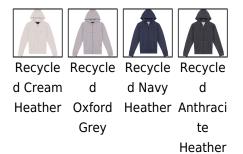

## Colors

**Dimensions** 

| XXS XS | S | М | L | XL | 2XL | 3XL | 4XL |
|--------|---|---|---|----|-----|-----|-----|
|--------|---|---|---|----|-----|-----|-----|