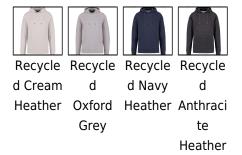

enlife;Unisex;Straight fit;Size label with recycled cotton and recycled polyester logos;Enzyme-washed;Grey mix contrasting brushed fleece inside;Hood;Contrasting half-circle collar;2x2 rib knit on neckline. bottom hem and cuffs;Double overstitching on cuffs. armholes. hem and neckline;Taped neck inside at the back;Hood lined with main material with double overstitching on the neckline. and a tie-off to keep the drawstring at the top;Round hood drawstring with metal tip;Buttonhole hood eyelet;Kangaroo pocket;Products made from recycled materials may show slight variations in composition and colour;No brand label on the neckline. only a size tag for easy decoration;Comes with cardboard hangtag listing the eco-friendly materials used to make the product;Organic cotton thread;

## **Colors**



## **Dimensions**

|  |  | XXS | XS | S | М | L | XL | 2XL | 3XL | 4XL |
|--|--|-----|----|---|---|---|----|-----|-----|-----|
|--|--|-----|----|---|---|---|----|-----|-----|-----|