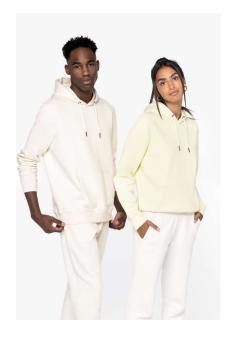

## **Opis**

Made from 85% organic cotton and 15% post-consumer recycled polyester; Combed cotton; Unisex; Straight fit; Size label with organic cotton and recycled polyester logo; LSF (Low Shrinkage Fleece: pre-shrunk fleece) treatment; 3-yarn brushed fleece; Hood; Half-circle collar; 1x1 ribbed hem and cuffs; Double overstitching on cuffs. armholes. bottom hem and half-circle collar; Single overstitching on neckline; Taped neck inside at the back; Lined hood made of very streamlined fabric with no overstitching on the neckhole just a tie-off to keep the drawstring at the top; Round drawstring on hood with metal tip; Metal hood eyelet; Kangaroo pocket; No brand label on the neckline. only a size tag for easy decoration; Comes with cardboard hangtag listing the eco-friendly materials used to make the product; Organic cotton thread; Certified STANDARD 100 by OEKO-TEX® N° CQ1007/7. IFTH;