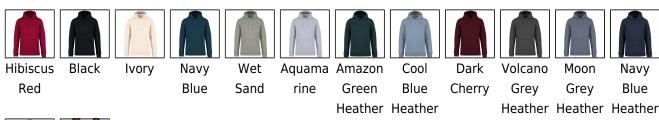

fit; Size label with organic cotton and recycled polyester logo; LSF (Low Shrinkage Fleece: pre-shrunk fleece) treatment; 3-yarn brushed fleece; Hood; Half-circle collar; 1x1 ribbed hem and cuffs; Double overstitching on cuffs. armholes. bottom hem and half-circle collar; Single overstitching on neckline; Taped neck inside at the back; Lined hood made of very streamlined fabric with no overstitching on the neckhole just a tie-off to keep the drawstring at the top; Round drawstring on hood with metal tip; Metal hood eyelet; Kangaroo pocket; No brand label on the neckline. only a size tag for easy decoration; Comes with cardboard hangtag listing the eco-friendly materials used to make the product; Organic cotton thread; Certified STANDARD 100 by OEKO-TEX® N° CQ1007/7. IFTH;

## **Farben**





## Größe

| XXS XS M L XL 2XL 3XL 4XL |
|---------------------------|
|---------------------------|