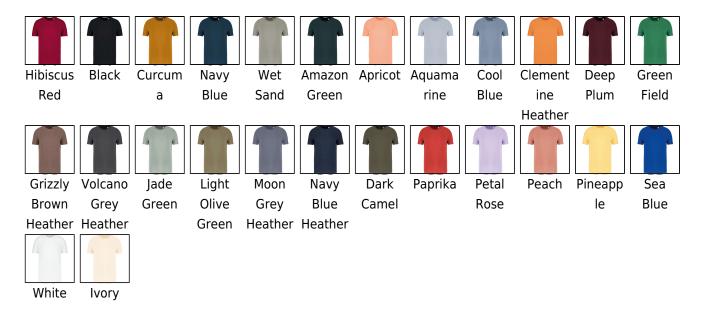

## **LEGEND**

Product code: ns300

**Manufacturer:** Native Spirit **The manufacturer code:** 



## **Opis**

This t-shirt is made from 100% organic cotton; Combed cotton; Unisex; Straight fit; Size label with organic cotton logo; Enzyme-washed; Double overstitching on cuffs and bottom hem; 1\*1 rib knit; Tone-on-tone jersey taped neck; No brand label on neck. only size tag for ease of rebranding; Certified STANDARD 100 by OEKO-TEX® N° CQ1007/7. IFTH;

## **Colors**



## **Dimensions**

| XXS | XS | S | M | L | XL | 2XL | 3XL | 4XL | 5XL |
|-----|----|---|---|---|----|-----|-----|-----|-----|
|-----|----|---|---|---|----|-----|-----|-----|-----|