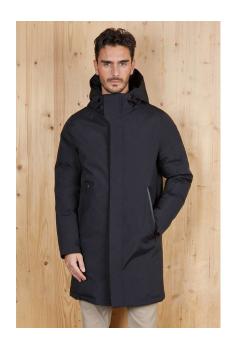

## **ALFI MEN**

Product code: ne04002

Manufacturer: Neoblu
The manufacturer code:

## **Opis**

Comfortable. well-covering cut; Fully tone-on-tone trims; Padded hood with drawcords. metal eyelets and rubber tips; Bonded seams on the hood. shoulders and sleeves; Main fastening with injection moulded plastic zip and two-way metal zip pull; Main fastening with concealed placket. magnetic at the collar and hem for maximum protection from the cold; Side pockets with water-repellent inverted zip; Elasticated lining at the cuffs for comfort and protection from the cold; Soft quilted lining on the inside; Comfortable thick padding; Inside patch pocket with magnetic fastening; Vertical inside pocket on the left side with concealed zip fastening; Inner zip at the lower back for customisation; Inner collar lined with fabric in the main material for customisation;

## **Colors**

Deep Black