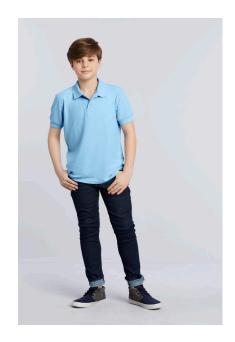

## DRYBLEND® YOUTH DOUBLE PIQUÉ POLO SHIRT

Product code: gib72800

Manufacturer: Gildan
The manufacturer code:

## **Opis**

203.0 G/SqM (White 196.0 G/SqM);35% Ring Spun Cotton. 65% Polyester;DryBlend technology: delivers moisture-wicking properties;Sideseamed;Contoured welt collar and cuffs;Pad printed neck label and double-satin shoulder label;In transition to Tearaway label;Clean finished placket with reinforced bottom box;2 color-matched buttons;Twin needle bottom hem;CPSIA Tracking Label Compliant;