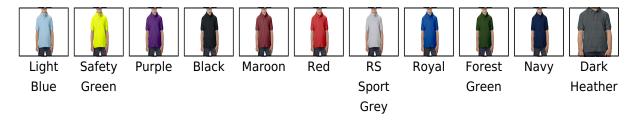

## DRYBLEND® YOUTH DOUBLE PIQUÉ POLO SHIRT

Product code: gib72800

Manufacturer: Gildan
The manufacturer code:



## **Opis**

203.0 G/SqM (White 196.0 G/SqM);35% Ring Spun Cotton. 65% Polyester;DryBlend technology: delivers moisture-wicking properties;Sideseamed;Contoured welt collar and cuffs;Pad printed neck label and double-satin shoulder label;In transition to Tearaway label;Clean finished placket with reinforced bottom box;2 color-matched buttons;Twin needle bottom hem;CPSIA Tracking Label Compliant;

## **Colors**



## **Dimensions**

| XS S | М | L | XL |
|------|---|---|----|
|------|---|---|----|