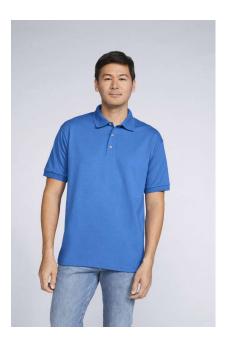

## DRYBLEND® ADULT JERSEY POLO. NEW MODEL COMING SOON

Product code: gi8800

Manufacturer: Gildan The manufacturer code:

## Opis

203.0 G/SqM (White 198.0 G/SqM);50% Cotton. 50% Polyester;DryBlend® technology: delivers moisture-wicking properties;Contoured welt collar and cuffs;Pad printed neck labeland double-satin shoulder label. transitioning to tear-awaylabel;Clean finished placket with reinforced bottom box;Twin needle bottom hem;Quarter-turned to eliminate center crease;Transitioning to side seam in 2019;3 woodtone buttons;