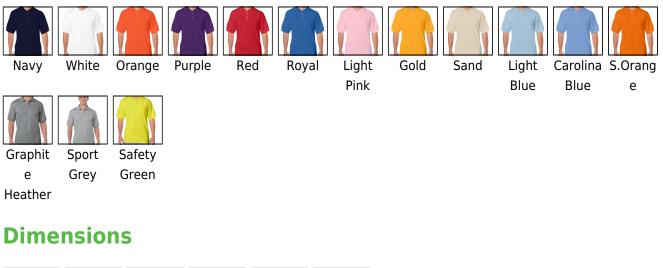

## Colors

| М | S | 2XL | L | XL | 3XL |
|---|---|-----|---|----|-----|
|---|---|-----|---|----|-----|