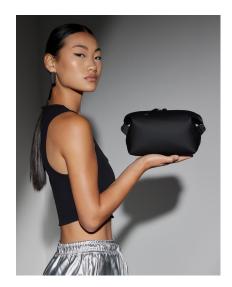

## **Matte PU Accessory Pouch**

Product code: 975.29

Manufacturer: Bag Base
The manufacturer code: 29
Gender: men, ladies, unisex

Colour group: Black Style: Special Bags Details: Wash Bag

Fabric: Polyester, Recycleds

## **Opis**

 $\cdot 100\%$  Polyester (Recycled) with PU coating  $\cdot PVC$  free  $\cdot Modern$  matte-look and minimalist styling  $\cdot Water$  repellent  $\cdot Multi$ -purpose use  $\cdot One$  main zippered compartment  $\cdot TearAway$  label for ease of rebranding  $\cdot Capacity$ : 2 Litres  $\cdot Dimensions$ : 20 x 10 x 12 cm  $\cdot Max$ . embroidery: 8 tubular hoop  $\cdot Max$ . print area: 15 x 9 cm.