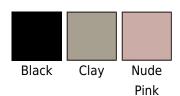

## **Matte PU Accessory Pouch**

Product code: 975.29

Manufacturer: Bag Base
The manufacturer code: 29
Gender: men, ladies, unisex

Colour group: Black Style: Special Bags Details: Wash Bag

Fabric: Polyester, Recycleds



## **Opis**

 $\cdot 100\%$  Polyester (Recycled) with PU coating  $\cdot PVC$  free  $\cdot Modern$  matte-look and minimalist styling  $\cdot Water$  repellent  $\cdot Multi$ -purpose use  $\cdot One$  main zippered compartment  $\cdot TearAway$  label for ease of rebranding  $\cdot Capacity$ : 2 Litres  $\cdot Dimensions$ : 20 x 10 x 12 cm  $\cdot Max$ . embroidery: 8 tubular hoop  $\cdot Max$ . print area: 15 x 9 cm.

## **Colors**



## **Dimensions**

One Size