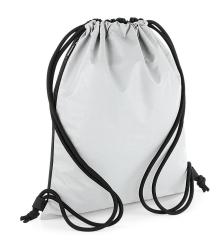

## **Reflective Gymsac**

Product code: 931.29

Manufacturer: Bag Base The manufacturer code: 29 Colour group: Black, Grey

Gender: unisex Style: Backpacks Fabric: Blended Fabric Details: Gymsac

## **Opis**

·85% Polyester, 15% Cotton ·Lightweight yet durable ·Reflective powder coating for enhanced visibility ·Self fabric cord loops for ease of decoration ·Zippered external stash pocket ·Chunky draw cord closure ·TearAway label for ease of rebranding ·Capacity: 15 Litres ·Dimensions: 48 x 40 cm ·Max. embroidery: 18 tubular hoop ·Max. print area: 36 x 26 cm.