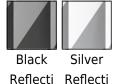

## **Reflective Gymsac**

Product code: 931.29

Manufacturer: Bag Base The manufacturer code: 29 Colour group: Black, Grey

Gender: unisex Style: Backpacks Fabric: Blended Fabric Details: Gymsac



## **Opis**

·85% Polyester, 15% Cotton ·Lightweight yet durable ·Reflective powder coating for enhanced visibility ·Self fabric cord loops for ease of decoration ·Zippered external stash pocket ·Chunky draw cord closure ·TearAway label for ease of rebranding ·Capacity: 15 Litres ·Dimensions: 48 x 40 cm ·Max. embroidery: 18 tubular hoop ·Max. print area: 36 x 26 cm.

## **Colors**



ve ve

## **Dimensions**

One

Size