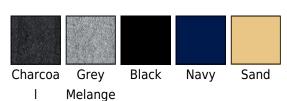

## **Felt Shopper**

Product code: 913.29

Manufacturer: Bag Base
The manufacturer code: 29

Colour group: Grey, Black, Dark Blue, Natural

Fabric: Polyester

Details: Fashion Bag, Tote, Easy to relabel

Style: Shoulder Bags
Style Properties: Tagless
Rebrandable: Tear-away

## **Colors**

Melange