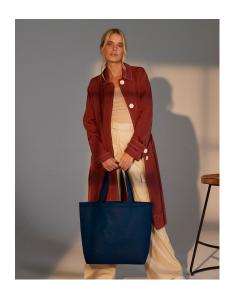

## **Felt Shopper**

Product code: 913.29

Manufacturer: Bag Base
The manufacturer code: 29

Colour group: Grey, Black, Dark Blue, Natural

Fabric: Polyester

Details: Fashion Bag, Tote, Easy to relabel

Style: Shoulder Bags
Style Properties: Tagless
Rebrandable: Tear-away

## **Opis**

·100% Polyester (Felt) ·Carry handles (length: 58 cm) ·Removable Rip-Strip™ internal pouch

 $\cdot$ TearAway label for ease of rebranding  $\cdot$ Capacity: 22 Litres  $\cdot$ Dimensions: 49 x 39 x 13.5 cm  $\cdot$ Max.