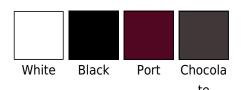

**Gender:** partner products, ladies

**Style:** Blouses

Weight category: Kategorija težine

Certificates: OEKO Tex Standard 100, WRAP, BSCI

Colour group: White, Red, Black, Brown

**Style Properties:** Easy care

## **Colors**