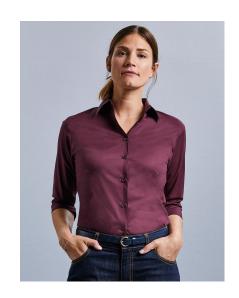

## Ladies` 3/4 Sleeve Easy Care Fitted Shirt

Product code: 796.00

**Manufacturer:** Russell Europe **The manufacturer code:** 00

**Details:** Fitted, ≤XS **Fabric:** Blended Fabric **Sleeves:** 3/4-sleeved

## **Opis**

·140 g/m² ·97% Cotton, 3% Elastane ·Smooth fabric with a slight stretch for added comfort and fit ·Classic single button collar ·Stylish elbow length ¾ sleeve with split cuff ·Tonal buttons ·Fitted style with shaping at waist, bust, front and back hem darts ·Rounded hem ·Spare buttons ·Easy Care.