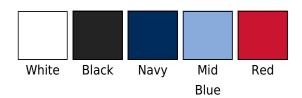

## **Ladies Poplin Shirt LS**

Product code: 795.01

**Manufacturer:** Fruit of the Loom **The manufacturer code:** 01

Colour group: Red, Blue, Dark Blue, Black, White Certificates: OEKO Tex Standard 100, BSCI, WRAP

## **Colors**