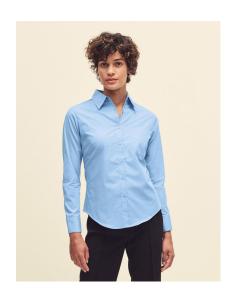

## **Ladies Poplin Shirt LS**

Product code: 795.01

**Manufacturer:** Fruit of the Loom **The manufacturer code:** 01

Colour group: Red, Blue, Dark Blue, Black, White Certificates: OEKO Tex Standard 100, BSCI, WRAP

Weight category: Kategorija težine

**Style:** Blouses

**Gender:** partner products, ladies

**Sleeves:** Long-sleeved **Fabric:** Blended Fabric

Details: Chest Pocket, ≤XS, 3XL +, Poplin

Style Properties: Easy care

## **Opis**

·120 g/m² (White: 115 g/m²) ·55% Cotton, 45% Polyester ·Easy care ·Long sleeve poplin blouse

·Classic collar ·Cuffs with 2 buttons ·Front and back darts for a fitted waist ·Tone-on-tone buttons

·Patch chest pocket ·Curved bottom hem.