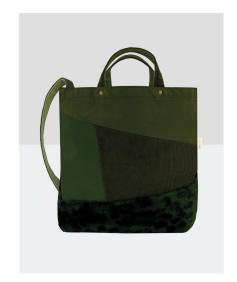

## Satomi Faux Fur Shoulder Bag

Product code: 692.57

**Manufacturer: SG ACCESSORIES - BAGS** 

The manufacturer code: 57

Style: Shoulder Bags Gender: unisex

Fabric: Blended Fabric

**Details:** Fashion Bag **Colour group:** Dark Green

## **Opis**

 $\cdot$ 47% Cotton, 33% Polyester, 21% Nylon  $\cdot$ Lining: 100% Cotton  $\cdot$ Limited edition fashion bag  $\cdot$ Stylish mixed fabric style in trendy military green shades  $\cdot$ Long shoulder strap (93 cm) and 2 short handles (22 cm)  $\cdot$ Cross stitching on handles for more stability  $\cdot$ Antique brass effect fittings  $\cdot$ Envelope seams inside  $\cdot$ Bag can be closed with self fabric ties  $\cdot$ Woven loop label outside for embroidery  $\cdot$ Bottom fold: 30 x 14 cm  $\cdot$ Dimensions: 43 x 37 x 14 cm  $\cdot$ Suitable for embroidery.