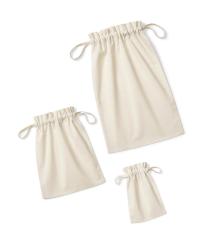

## **Opis**

·115 g/m² ·100% Cotton (Organic), soft ·Herringbone tape double drawcord closure ·Capacity in Litre: 0.25 (XS), 1 (S); 3 (M), 8 (L) ·Dimensions in cm: 10x15 (XS), 14x22 (S), 25x32 (M), 30x47 (L)

·Maximum embroidery (tubular hoop): 12 (M), 18 (L) ·Maximum print area in cm: 8x9 (XS), 12x16 (S), 22x26 (M), 27x41 (L).

## **Dimensions**

| XS S | М | L |
|------|---|---|
|------|---|---|