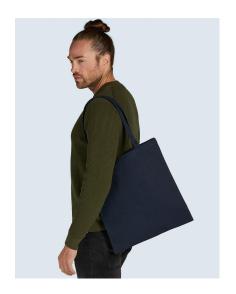

## **Canvas Tote LH**

Product code: 604.57

**Manufacturer: SG ACCESSORIES - BAGS** 

The manufacturer code: 57

Weight category: Kategorija težine Colour group: Natural, Black, Dark Blue Style: Shoulder Bags, Shopping Bags

Fabric: Cotton

Certificates: BSCI, OEKO Tex STeP

**Rebrandable:** Tear-away

## **Opis**

 $\cdot$ 340 g/m²  $\cdot$ 100% Cotton  $\cdot$ Lukewarm hand wash only  $\cdot$ Long handles (LH): approx. 70 cm  $\cdot$ Cross stitching on handles for more stability  $\cdot$ Dimensions: 38 x 42 cm  $\cdot$ Suitable for embroidery, screenprint and transfer  $\cdot$ Maximum print area: 30 x 30 cm.