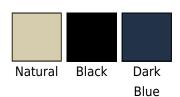

## **Canvas Tote LH**

Product code: 604.57

**Manufacturer: SG ACCESSORIES - BAGS** 

The manufacturer code: 57

Weight category: Kategorija težine Colour group: Natural, Black, Dark Blue Style: Shoulder Bags, Shopping Bags

## **Colors**

**Dimensions** 

One Size