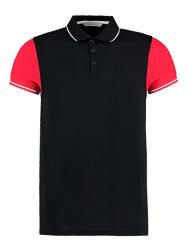

# Fashion Fit Contrast Tipped Polo

## Opis

 $\cdot$ 185 g/m<sup>2</sup>  $\cdot$ 65% Polyester, 35% Cotton  $\cdot$ 1x1 rib flat knit collar with contrast stripe  $\cdot$ 3 button placket  $\cdot$ Contrast tape to back neck and side vents  $\cdot$ Contrast coloured sleeve with 1x1 rib flat knit cuff and contrast stripe  $\cdot$ Twin needle stitched armholes, shoulders and cuffs  $\cdot$ Dropped back hem  $\cdot$ Fashion fit.