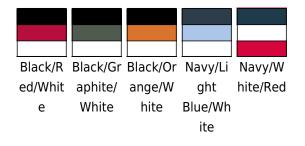

## Product code: 506.11

Manufacturer: Kustom Kit The manufacturer code: 11 Style: Polo-Shirts, Tops Sleeves: Short-sleeved Gender: men Fabric: Blended Fabric Details: Fitted, Set-in Certificates: OEKO Tex Standard 100, Sedex, OEKO Tex STeP, OEKO Tex Made in Green, WRAP Colour group: Orange, Light Blue, Red, Grey Benefits: Oeko Tex

### Colors