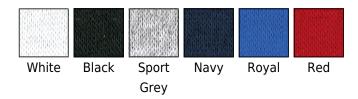

Fabric: Blended Fabric

Details: Side Seams, 3XL +

Colour group: White, Black, Grey, Dark Blue, Blue, Red

Benefits: Oeko Tex, 3XL+

## **Colors**