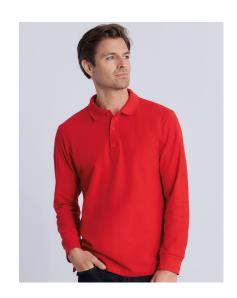

## Premium Cotton Adult Double Piqué Polo LS

Product code: 505.09

Manufacturer: Gildan

The manufacturer code: 09

**Style:** Polo-Shirts

Weight category: Kategorija težine

Sleeves: Long-sleeved

Gender: men

## **Opis**

·223 g/m² (White: 214 g/m²) ·100% cotton, combed and ring spun ·Sport Grey: 90% cotton, combed and ring spun, 10% polyester ·Preshrunk, double piqué knit ·Clean finished placket with reinforced bottom box and 3 colour-matched buttons ·Contoured welt collar and cuffs ·No textil label, imprinted product information ·Rolled forward topstitched shoulder ·Twin needle bottom hem ·Sideseamed with side vents.