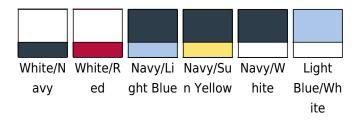

## **Colors**

**Fabric:** Cotton

Colour group: Dark Blue, Red, Yellow, Light Blue

Certificates: OEKO Tex STeP, WRAP, OEKO Tex Made in Green,

OEKO Tex Standard 100, Sedex **Benefits:** Oeko Tex, Partner Style