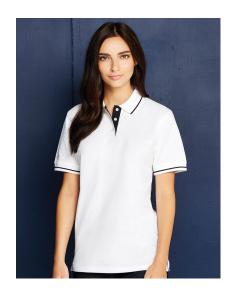

## Women's St. Mellion Polo

Product code: 503.11

Manufacturer: Kustom Kit
The manufacturer code: 11
Gender: ladies, partner products

**Style:** Polo-Shirts

Weight category: Kategorija težine

**Details:** Side Seams, 3XL + **Sleeves:** Short-sleeved

## **Opis**

 $\cdot$ 210 g/m²  $\cdot$ 100% Cotton (Pique), combed  $\cdot$ Ribbed collar and sleeve cuffs with contrasting stripes  $\cdot$ Neckband in contrasting colour  $\cdot$ Locker patch at backneck  $\cdot$ 3-button placket in contrasting colour  $\cdot$ Straight hem  $\cdot$ Side vents reinforced with herringbone tape in contrasting colour  $\cdot$ All with double seams.