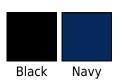

#### Manufacturer: SG

The manufacturer code: 52 Style: Jackets, Softshell Gender: kids, partner products Details: Side Pockets with Zip, Chest Pocket Fabric: Blended Fabric Sleeves: Long-sleeved Colour group: Black, Dark Blue Style Properties: Breathable, Waterproof Weight category: Kategorija težine

#### Colors