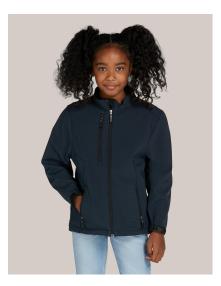

# Kids` Softshell Jacket

#### Manufacturer: SG

The manufacturer code: 52 Style: Jackets, Softshell Gender: kids, partner products Details: Side Pockets with Zip, Chest Pocket Fabric: Blended Fabric Sleeves: Long-sleeved Colour group: Black, Dark Blue Style Properties: Breathable, Waterproof Weight category: Kategorija težine

# Opis

 $\cdot$ 270 g/m<sup>2</sup> ·Outer: 96% Polyester, 4% Elastane (3 layer Softshell fabric) ·Mid-layer: Hydrostatic membrane ·Inner: Anti-pilling microfleece ·Waterproof (3000 mm) and breathable (1000 g/m<sup>2</sup> in 24h) ·Full zip with chin-guard ·Chest pocket and side pockets with zip ·Adjustable cuffs ·2 inside pockets (1 zipped + 1 with hook&loop fastener ·Enhanced shape & designed stitching for best fit ·Longer on the back ·Tagless.