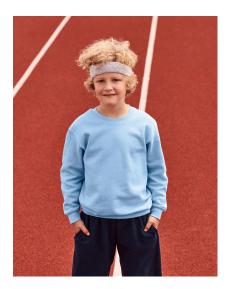

# **Kids Classic Set-In Sweat**

### Opis

 $\cdot$ 280 g/m<sup>2</sup>  $\cdot$ 80% Cotton, 20% Polyester  $\cdot$ Waist, neck and cuff rib in cotton/lycra® for shape retention  $\cdot$ Self-coloured jersey shoulder to shoulder tape.