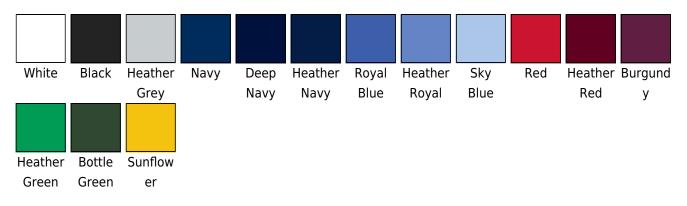

## Product code: 287.01

Manufacturer: Fruit of the Loom The manufacturer code: 01 Sleeves: Long-sleeved Fabric: Blended Fabric Style: Sweatshirts Weight category: Kategorija težine Gender: kids Certificates: WRAP, OEKO Tex Standard 100, BSCI Colour group: Yellow, Red, Green, Light Blue, Blue, Dark Green, Dark Blue, White, Black, Grey

#### Colors