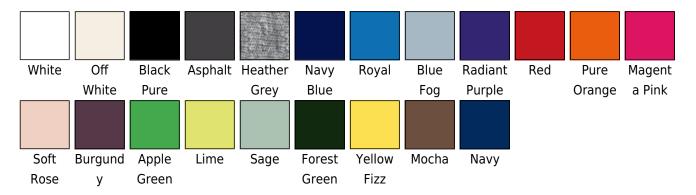

s **Gender:** ladies

Fabric: Blended Fabric, Organics, Recycleds

**Sleeves:** Long-sleeved

Details: Side Seams, Easy to relabel, Organic

**Rebrandable:** Tagless

**Style Properties:** Tagless, French Terry

Eco: Recycled, Organic

## **Opis**

·280 g/m² ·80% Cotton (certified Organic and Organic in Conversion, certified blend), ring-spun and combed, 20% Polyester (Recycled, RCS certified) ·Heather Grey: 71% Cotton (certified Organic and Organic in Conversion, certified blend), 25% Polyester (Recycled, RCS certified), 4% Viscose ·Super soft handfeel ·Smooth and even surface for ideal printing results ·French Terry ·Ribbed crewneck, cuffs and hem ·Herringbone necktape ·Inside single jersey halfmoon in back ·Side seams ·No label solution for easy rebranding ·Regular fit.

## **Colors**



## **Dimensions**