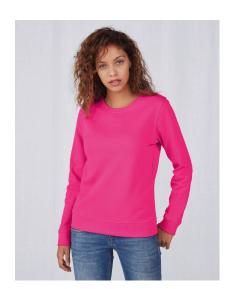

## Organic Inspire Crew Neck /women\_°

Product code: 229.42

Manufacturer: B & C

The manufacturer code: 42

Certificates: OEKO Tex Standard 100, BSCI, FWF Fair Wear, OCS

**Blended Organic** 

Colour group: Grey, Dark Blue, Dark Green, Blue, Purple, White,

## **Opis**

·280 g/m² ·80% Cotton (certified Organic and Organic in Conversion, certified blend), ring-spun and combed, 20% Polyester (Recycled, RCS certified) ·Heather Grey: 71% Cotton (certified Organic and Organic in Conversion, certified blend), 25% Polyester (Recycled, RCS certified), 4% Viscose ·Super soft handfeel ·Smooth and even surface for ideal printing results ·French Terry ·Ribbed crewneck, cuffs and hem ·Herringbone necktape ·Inside single jersey halfmoon in back ·Side seams ·No label solution for easy rebranding ·Regular fit.