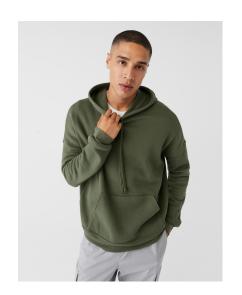

## **Unisex Sponge Fleece Pullover DTM Hoodie**

**Product code: 212.06** 

Manufacturer: Bella

The manufacturer code: 06

Colour group: Dark Blue, Black, Natural, Red, Orange, Light

Green, Pink, Grey **Style:** Sweatshirts

Gender: unisex, ladies, men

Fabric: Blended Fabric
Details: Set-in, Hooded
Sleeves: Long-sleeved

## **Opis**

·52% Cotton, combed and ring-spun, 48% Polyester ·Athletic Heather: 90% Cotton, 10% Polyester ·Pre-shrunk ·Thick dyed to match draw cords ·Ribbed cuffs and waistband ·Kangaroo pockets ·Side-seamed ·Tear-away label ·Retail fit ·Unisex sizing.