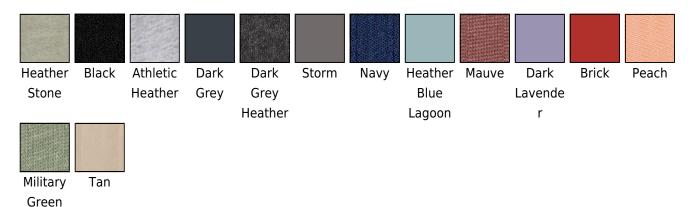

## **Unisex Sponge Fleece Pullover DTM Hoodie**

**Product code: 212.06** 

Manufacturer: Bella

The manufacturer code: 06

Colour group: Dark Blue, Black, Natural, Red, Orange, Light

Green, Pink, Grey **Style:** Sweatshirts

Gender: unisex, ladies, men

Fabric: Blended Fabric
Details: Set-in, Hooded
Sleeves: Long-sleeved



## **Opis**

·52% Cotton, combed and ring-spun, 48% Polyester ·Athletic Heather: 90% Cotton, 10% Polyester ·Pre-shrunk ·Thick dyed to match draw cords ·Ribbed cuffs and waistband ·Kangaroo pockets ·Side-seamed ·Tear-away label ·Retail fit ·Unisex sizing.

## **Colors**



## **Dimensions**

| XS | S | М | L | XL | 2XL |
|----|---|---|---|----|-----|
|----|---|---|---|----|-----|