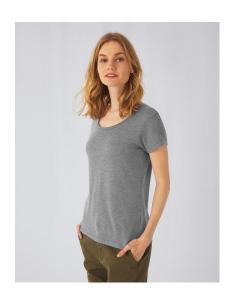

## **Triblend/women T-Shirt**

Product code: 187.42

Manufacturer: B & C

The manufacturer code: 42 Fabric: Blended Fabric, Triblend

**Sleeves:** Short-sleeved

Gender: partner products, ladies

**Details:** ≤XS, Easy to relabel, Side Seams

Style: Tops, T-Shirts

Colour group: Dark Blue, Blue, Red, Black, Purple, Dark Green,

White, Grey

**Certificates:** OEKO Tex Standard 100, FWF Fair Wear **Benefits:** Oeko Tex, Tagless/Tear away label, Partner Style,

Triblend

**Rebrandable:** Tagless **Neckline:** Scoop Neck

## **Opis**

·130 g/m² ·50% Polyester, 25% Cotton, 25% Viscose ·Silky and soft Triblend single jersey ·Neck tape ·Collar in self fabric ·Double needle stiched sleeves and hem ·Side seams ·B&C No Label system for perfect rebranding ·Very smooth and even surface allows bright and crisp printing output ·Tested and approved for all standard printing techniques applicable - Sublimation friendly.