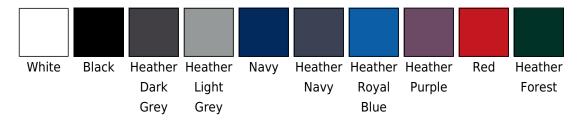

Style: Tops, T-Shirts

Colour group: Dark Blue, Blue, Red, Black, Purple, Dark Green,

White, Grey

**Certificates:** OEKO Tex Standard 100, FWF Fair Wear **Benefits:** Oeko Tex, Tagless/Tear away label, Partner Style,

## **Colors**