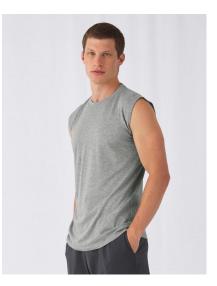

## Exact Move Sleeveless T-Shirt

Product code: 175.42

Manufacturer: B & C The manufacturer code: 42 Certificates: OEKO Tex Standard 100, FWF Fair Wear Colour group: Red, Black, White, Dark Blue, Grey Details: Side Seams Fabric: Cotton Sleeves: Sleeveless Gender: men, unisex Style: T-Shirts Weight category: Kategorija težine Neckline: Crew Neck Benefits: Oeko Tex

## Opis

 $\cdot$ 145 g/m<sup>2</sup>  $\cdot$ 100% Cotton, ringspun, preshrunk (Single Jersey)  $\cdot$ Sport Grey: 85% Cotton; 15% Viscose  $\cdot$ Two ply 1x1 narrow neck rib with elastane  $\cdot$ Taped back neck  $\cdot$ Straight cut  $\cdot$ Side seams  $\cdot$ Double-needle stitched sleeve ends and bottom hem.