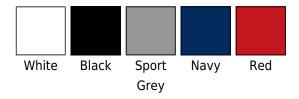

## Colors

## Exact Move Sleeveless T-Shirt

Product code: 175.42

Manufacturer: B & C The manufacturer code: 42 Certificates: OEKO Tex Standard 100, FWF Fair Wear Colour group: Red, Black, White, Dark Blue, Grey Details: Side Seams Fabric: Cotton Sleeves: Sleeveless Gender: men, unisex Style: T-Shirts Weight category: Kategorija težine Neckline: Crew Neck Benefits: Oeko Tex