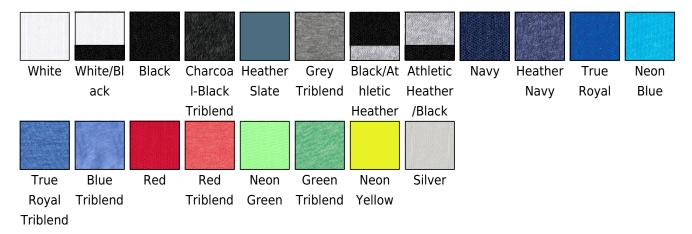

## **Unisex Jersey Tank**

Product code: 175.06

Manufacturer: Bella

The manufacturer code: 06

Colour group: Grey, Dark Blue, Neon Green, Light Blue, Red,

White, Green, Yellow, Blue, Black

**Certificates:** WRAP

## **Colors**