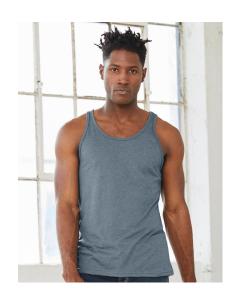

## **Opis**

 $\cdot 142 \text{ g/m}^2 \cdot 100\%$  cotton, combed and ring-spun ·Neon and Heather colors: 122 g/m², 52% Cotton, 48% Polyester ·Tirblend colors: 128 g/m², 50% Polyester, 25% Cotton, 25% Viscose ·Athletic Heather: 90% Polyester, 10% Cotton ·Tank top with round neck ·Narrow rib knit trim to neckline and armholes, partly in contrast color ·Side seams ·Slim Fit.