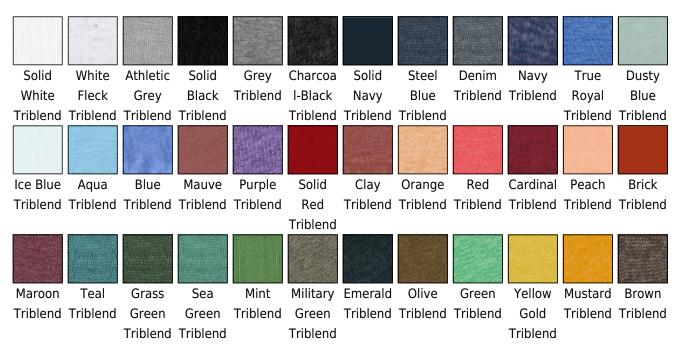

### Colors

#### Product code: 142.06

Manufacturer: Bella The manufacturer code: 06 Colour group: White, Grey, Black, Dark Blue, Green, Blue, Light Green, Light Blue, Purple, Red, Orange, Dark Green, Neon Green, Yellow, Brown Certificates: WRAP Gender: unisex, men, ladies Weight category: Kategorija težine Style: T-Shirts Sleeves: Short-sleeved Fabric: Blended Fabric, Triblend Details: Set-in Rebrandable: Removable Neckline: Crew Neck Benefits: Partner Style, Matching kids style, Triblend