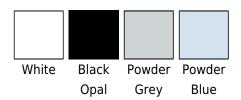

## **Shawn Oversized Crew Neck**

Product code: 103.05

Manufacturer: Stedman
The manufacturer code: 05

Colour group: Pink, Green, White, Black, Grey, Light Blue

Certificates: OEKO Tex Standard 100, BSCI

Details: Set-in, Side Seams

## **Colors**