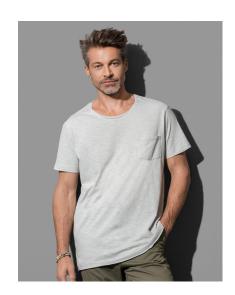

## **Shawn Oversized Crew Neck**

Product code: 103.05

Manufacturer: Stedman
The manufacturer code: 05

Colour group: Pink, Green, White, Black, Grey, Light Blue

Certificates: OEKO Tex Standard 100, BSCI

Details: Set-in, Side Seams

Fabric: Cotton

**Sleeves:** Short-sleeved

**Gender:** men, partner products **Weight category:** Kategorija težine

**Style:** T-Shirts

## **Opis**

 $\cdot$ 140 g/m²  $\cdot$ 100% Cotton, ring-spun  $\cdot$ Single jersey fabric with distinct structure  $\cdot$ Casual crew neck with slim rib collar and raw edges  $\cdot$ Little front pocket on left chest  $\cdot$ Decorative chain stitches on collar and hem  $\cdot$ Side seams  $\cdot$ Hem with raw edges.