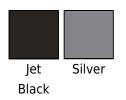

# **Studio Waistpack**

### Product code: 061.29

Manufacturer: Bag Base The manufacturer code: 29 Colour group: Grey, Black Fabric: Polyester Gender: unisex Details: Zip, Belt Bag, Easy to relabel Style: Special Bags Style Properties: Tagless Rebrandable: Tear-away



### Opis

 $\cdot$ 100% Polyester (Microfibre)  $\cdot$ High density adjustable webbing belt with secure clip fastener  $\cdot$ Large zippered main pocket  $\cdot$ Zippered rear pocket  $\cdot$ TearAway label for ease of rebranding  $\cdot$ Capacity: 2.5 Litres  $\cdot$ Dimensions: 38 x 14 x 8 cm  $\cdot$ Max. embroidery: 9 tubular hoop  $\cdot$ Max. print area: 18 x 7 cm.

#### Colors



## Dimensions

One Size