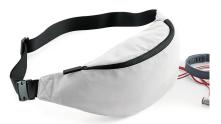

# **Studio Waistpack**

### Opis

 $\cdot$ 100% Polyester (Microfibre)  $\cdot$ High density adjustable webbing belt with secure clip fastener  $\cdot$ Large zippered main pocket  $\cdot$ Zippered rear pocket  $\cdot$ TearAway label for ease of rebranding  $\cdot$ Capacity: 2.5 Litres  $\cdot$ Dimensions: 38 x 14 x 8 cm  $\cdot$ Max. embroidery: 9 tubular hoop  $\cdot$ Max. print area: 18 x 7 cm.