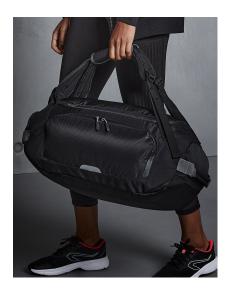

## **SLX 30 Litre Stowaway Carry- On**

Product code: 040.30

Manufacturer: Quadra

The manufacturer code: 30

**Colour group:** Black

Style: Backpacks, Travelbags, Sportsbags

Fabric: Polyester Gender: unisex

Details: Side Pockets with Zip, Reflecting Details, Full Zip

## **Opis**

·100% Polyester (600D/600D Ripstop Honeycomb) ·Padded hand grip, grab handle ·Convertible backpack carry straps ·Padded main compartment with zip ·Zippered front pocket with internal mesh pockets ·Zippered rear wet pocket/ shoe tunnel ·Reflective accents ·Reinforced padded base ·Aircraft cabin compatible ·Capacity: 30 Litres ·Dimensions: 54 x 27 x 34 cm ·Area for decoration: 28 x 9 cm ·For interchangeable zip pullers in different colours see 093.30 (QX505).